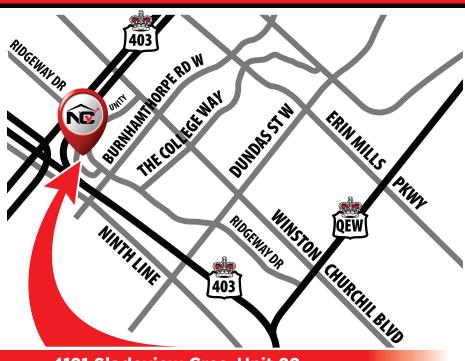

**Aluminum Pergola** with Louvered Roofs or Polycarbonated Roofs

Windows & Doors

**All Types of Siding** 

4181 Sladeview Cres. Unit 28, Mississauga ON. L5L5R2

info@northernchoicecorp.com

northernchoicecorp.com